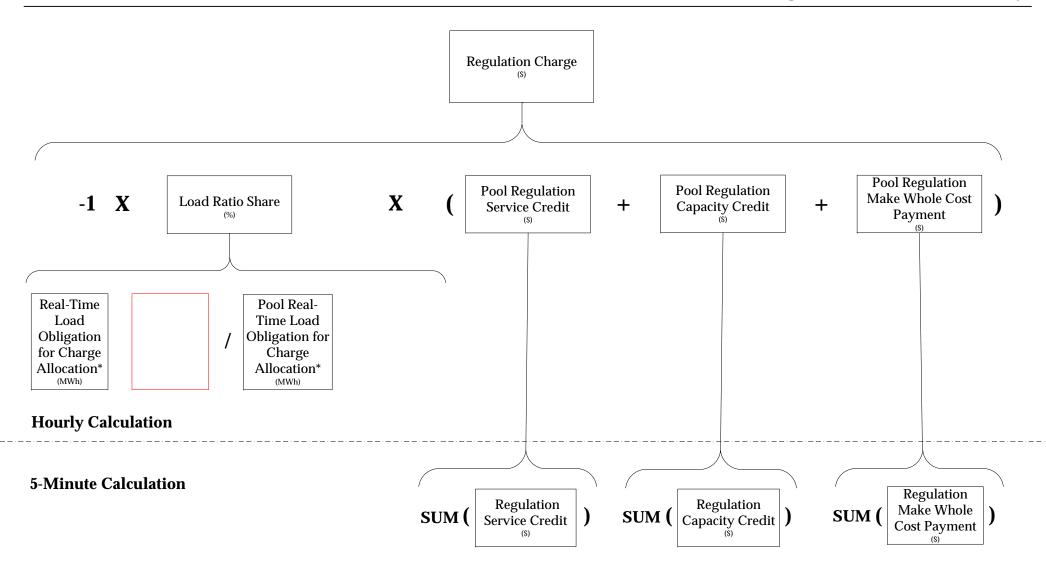

\* If this value is negative, it will be set to zero

\* Excludes Coordinated External Transactions and Dispatchable Asset Related Demand (providing Regulation) consumption above the Minimum Consumption Limit.