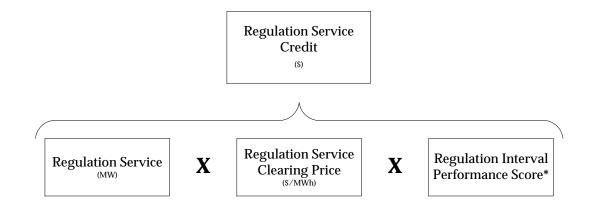

| Page Number                           | Page Title                                 |  |
|---------------------------------------|--------------------------------------------|--|
| Regulation Market Calculation Summary |                                            |  |
| 3                                     | 5 Min Regulation Service Credit            |  |
| 4                                     | 5 Min Regulation Capacity Credit           |  |
| 5                                     | 5 Min Regulation Service Cost              |  |
| 6                                     | 5 Min Regulation Capacity Cost             |  |
| 7                                     | 5 Min Regulation Opportunity Cost          |  |
| 8                                     | 5 Min Regulation Make Whole Cost Payment   |  |
| 9                                     | 5 Min Regulation Up Reserve Charge         |  |
| 10                                    | Hourly Regulation Up Reserve Charge Credit |  |
| 11                                    | Hourly Regulation Charge                   |  |
| 12                                    | Hourly Net Regulation Settlement           |  |