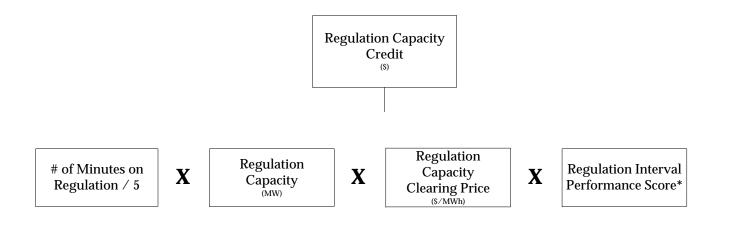

| Page Number                           | Page Title                                 |  |
|---------------------------------------|--------------------------------------------|--|
| Regulation Market Calculation Summary |                                            |  |
| 3                                     | 5 Min Regulation Service Credit            |  |
| 4                                     | 5 Min Regulation Capacity Credit           |  |
| 5                                     | 5 Min Regulation Service Cost              |  |
| 6                                     | 5 Min Regulation Capacity Cost             |  |
| 7                                     | 5 Min Regulation Opportunity Cost          |  |
| 8                                     | 5 Min Regulation Make Whole Cost Payment   |  |
| 9                                     | 5 Min Regulation Up Reserve Charge         |  |
| 10                                    | Hourly Regulation Up Reserve Charge Credit |  |
| 11                                    | Hourly Regulation Charge                   |  |
| 12                                    | Hourly Net Regulation Settlement           |  |