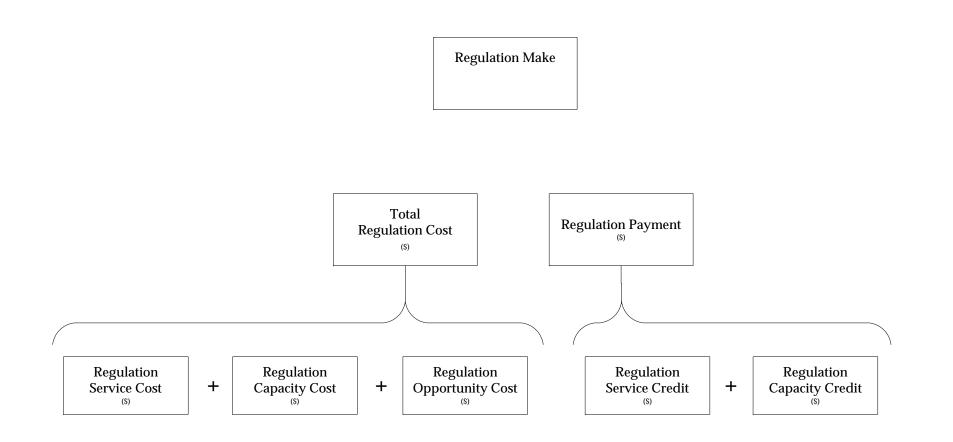

| Page Number                           | Page Title                                 |  |
|---------------------------------------|--------------------------------------------|--|
| Regulation Market Calculation Summary |                                            |  |
| 3                                     | 5 Min Regulation Service Credit            |  |
| 4                                     | 5 Min Regulation Capacity Credit           |  |
| 5                                     | 5 Min Regulation Service Cost              |  |
| 6                                     | 5 Min Regulation Capacity Cost             |  |
| 7                                     | 5 Min Regulation Opportunity Cost          |  |
| 8                                     | 5 Min Regulation Make Whole Cost Payment   |  |
| 9                                     | 5 Min Regulation Up Reserve Charge         |  |
| 10                                    | Hourly Regulation Up Reserve Charge Credit |  |
| 11                                    | Hourly Regulation Charge                   |  |
| 12                                    | Hourly Net Regulation Settlement           |  |