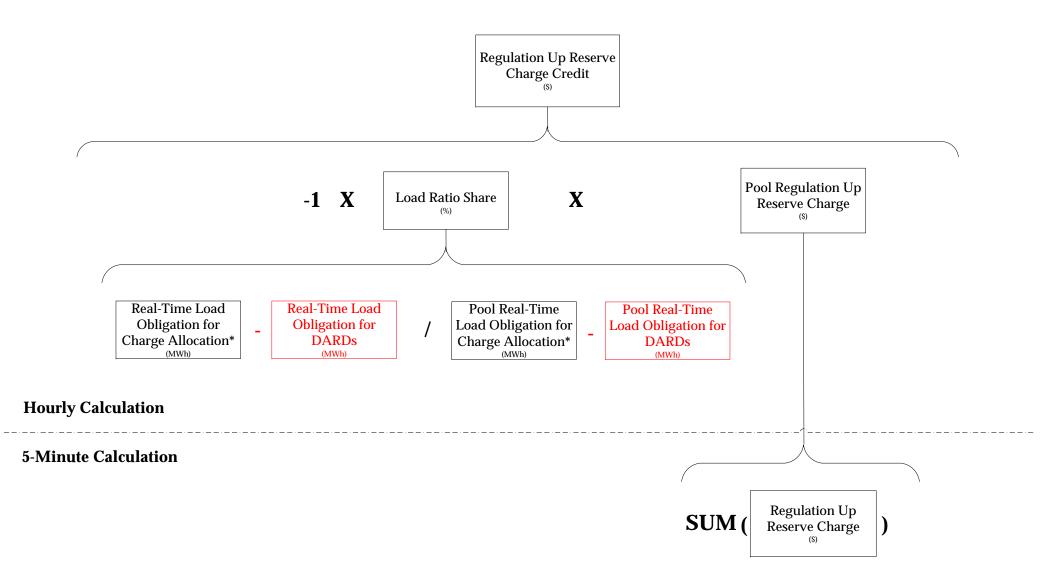

\* If this value is negative, it will be set to zero

\* Excludes Coordinated External Transactions and Dispatchable Asset Related Demand (providing Regulation) consumption above the Minimum Consumption Limit.