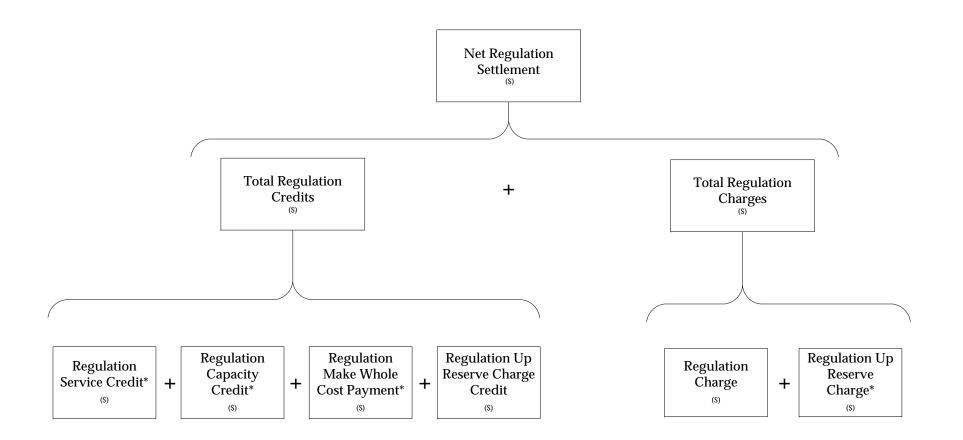

| Page Number                           | Page Title                                 |  |
|---------------------------------------|--------------------------------------------|--|
| Regulation Market Calculation Summary |                                            |  |
| 3                                     | 5 Min Regulation Service Credit            |  |
| 4                                     | 5 Min Regulation Capacity Credit           |  |
| 5                                     | 5 Min Regulation Service Cost              |  |
| 6                                     | 5 Min Regulation Capacity Cost             |  |
| 7                                     | 5 Min Regulation Opportunity Cost          |  |
| 8                                     | 5 Min Regulation Make Whole Cost Payment   |  |
| 9                                     | 5 Min Regulation Up Reserve Charge         |  |
| 10                                    | Hourly Regulation Up Reserve Charge Credit |  |
| 11                                    | Hourly Regulation Charge                   |  |
| 12                                    | Hourly Net Regulation Settlement           |  |