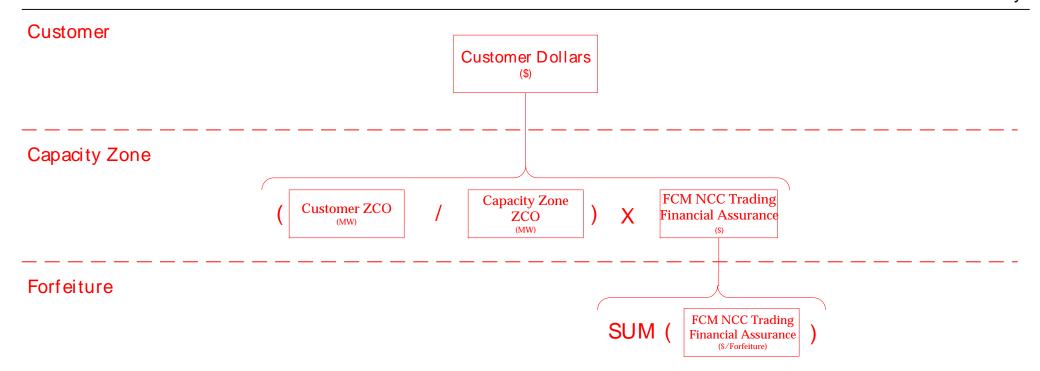

| Related Market Information Server (MIS) and World-wide Web (WW) Reports |                                                        |
| Report Code                                                             | Report Long Name                                       |
| sd_forfeitedfa                                                          | Forward Capacity Market Financial Assurance Allocation |
| ss_fcmncctfa                                                            | FCM NCC Trading FA Standard Settlement                 |
|                                                                         |                                                        |
|                                                                         |                                                        |